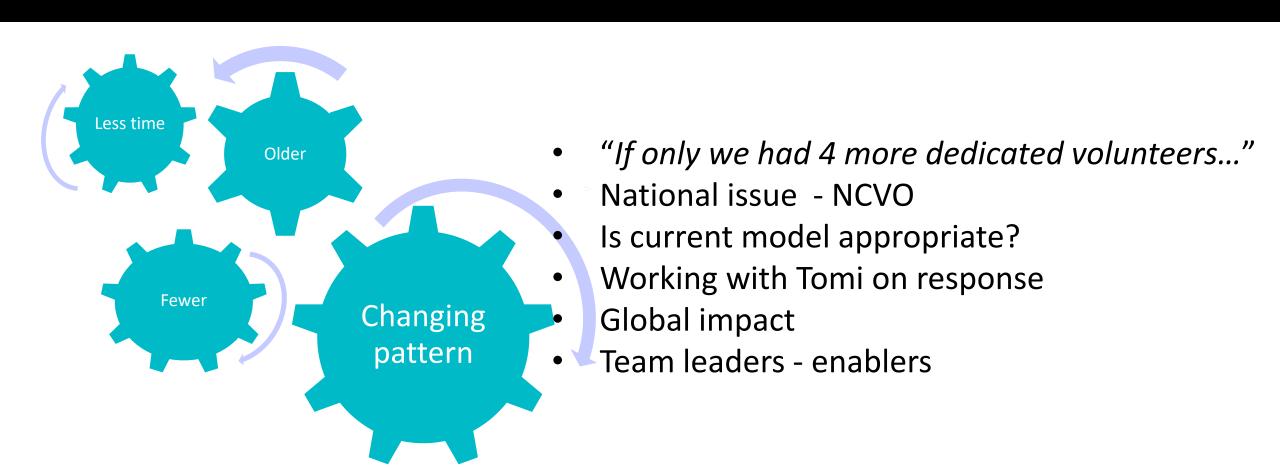

#### ISSUES

- Current model relies on volunteers
- Most come through churches
- Covid accelerated inevitable change

#### VOLUNTEERS

#### CHURCH ENGAGEMENT

- Core supporters
- Legacies, prayer and volunteers
- National sewing local reaping
- Targeting broader range of churches